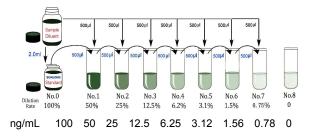

#### **Standard Preparation**

Reconstitute the Standard with 2.0 mL of Sample Diluent. This reconstitution produces a stock solution of 100 ng/mL. Allow the standard to sit for a minimum of 15 minutes with gentle agitation prior to making serial dilutions (Making serial dilution in the wells directly is not permitted). Please firstly dilute the stock solution to 50 ng/mL and the diluted standard serves as the high standard (50 ng/mL). The Sample Diluent serves as the zero standard (0 ng/mL).

#### Detection Range: 0.78ng/mL-50ng/mL

Sensitivity: less than 0.31ng/mL